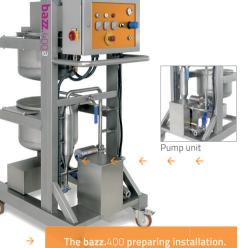

#### **bazz**.400

The bazz.400 is a quickly deployable industrial depositing machine for the fully automatic deposting of tiger paste

The **bazz**.400 can be placed over an existing conveyor because it's mounted on a C-frame. In this way, you realize in no-time a high-quality fully automatic depositing machine for tiger paste.

- → C-frame
- → Mobile
- → Quickly deployable

- Stanleyweg 14462 GN GoesThe Netherlands
- +31 113 244 355
- © +31 6 15 95 35 29
- ⊕ www.bazz.pro

scan the code ∠