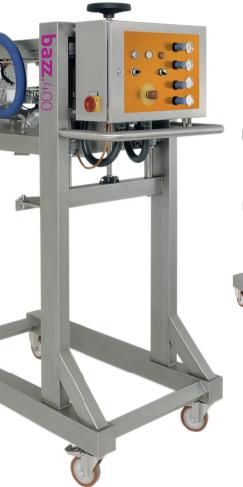

#### **bazz**.400

The bazz.400 is a quickly deployable industrial depositing machine for the fully automatic deposting of tiger paste

The **bazz**.400 can be placed over an existing conveyor because it's mounted on a C-frame. In this way, you realize in no-time a high-quality fully automatic depositing machine for tiger paste.

- → C-frame
- → Mobile
- → Quickly deployable

- Stanleyweg 14462 GN GoesThe Netherlands
- +31 113 244 355
- © +31 6 15 95 35 29
- ⊕ www.bazz.pro

scan the code ∠