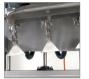

# Tigerpaste

→ Traditional & industrial

ozzles Dosing head

 $\rightarrow$   $\rightarrow$   $\rightarrow$ 

#### **bazz**.400

The bazz.400 is a quickly deployable industrial depositing machine for the fully automatic deposting of tiger paste

The **bazz**.400 can be placed over an existing conveyor because it's mounted on a C-frame. In this way, you realize in no-time a high-quality fully automatic depositing machine for tiger paste.

- → C-frame
- → Mobile
- → Quickly deployable

- Stanleyweg 14462 GN GoesThe Netherlands
- +31 113 244 355
- © +31 6 15 95 35 29
- ⊕ www.bazz.pro

scan the code ∠