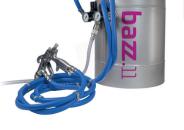

### **bazz**.33

If you need more capacity, then the bazz.33, is the solution with a content of no less than 30L!

The pressure tank is equipped with a set of hoses, with a manometer, pressure regulator and a dosing gun. The pressure gauge shows the fluid pressure at a glance. Filling is very fast because the top can be opened.

- → High volume production
- → Undercarriage (option)