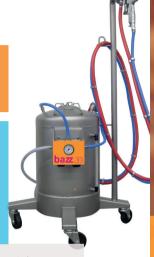

bazz.11

The bazz.11, with a pressure tank of 10 liter is the ideal machine for the processing of tiger paste.

The pressure tank is equipped with a set of hoses, with a manometer, pressure regulator and a dosing gun. The pressure gauge shows the fluid pressure at a glance. Filling is very fast because the top can be opened.

- → Simple & robust
- → Increasing efficiency