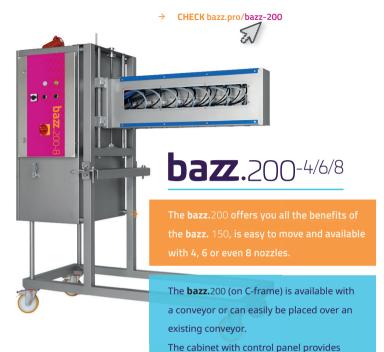

## Greasing machines

→ Industrial

→ On C-frame and easy to move

- → With 4, 6 or 8 nozzles
- → Easy to use

space for the pressure vessel.

OPTION

- → Available with:
  - an automatic filling system
  - a fully automatic extraction unit