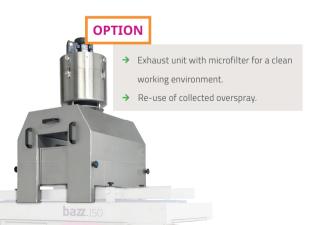

## Greasing machines

→ Industrial

→ On C-frame and easy to move

- → With 4, 6 or 8 nozzles
- → Easy to use

space for the pressure vessel.

OPTION

- → Available with:
  - an automatic filling system
  - a fully automatic extraction unit