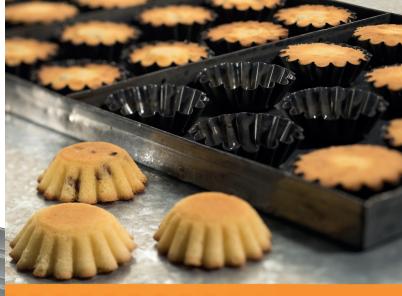

### **bazz**.150

A good start is half the work! Discover the bazz.150 and start your baking process with perfectly greased baking tins, baking tins and baking trays.

With this high-quality industrial greasing machine with a specially developed adjustable nozzle, you are able to spray a thin layer of release agent. The **bazz.** 150 offers you a fast, clean and product-saving greasing process.