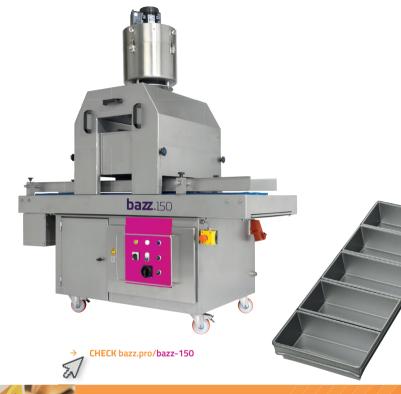

### **bazz**.150

A good start is half the work! Discover the bazz.150 and start your baking process with perfectly greased baking tins, baking tins and baking trays.

With this high-quality industrial greasing machine with a specially developed adjustable nozzle, you are able to spray a thin layer of release agent. The **bazz.** 150 offers you a fast, clean and product-saving greasing process.