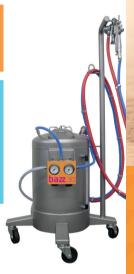

### **bazz**.10/30

Two identical sprayers; only the content of the pressure vessels differs. Which one do you prefer?

The **bazz**.10 has a 10 liter pressure vessel and the **bazz**.30 a 30 liter pressure vessel. The pressure vessel comes with a set of hoses with pressure regulator, pressure gauges and a spray gun. Filling is very fast because the top can be opened.

- → Quickly fillable
- → Simple & robust
- → Undercarriage (option)

The perfect match between two Dutch manufacturers of bakery machines and bakery ingredients results in seamlessly connected production systems for you as today's baker! Discover the power of collaboration: BAKON Food Equipment and Zeelandia are totally baz: