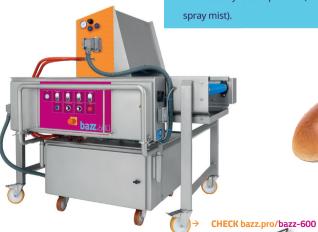

- → Spraying straight from the package
- → Undercarriage (option)
- → Very effectual

→ Adjustable per disc→ Cooled container (option)

→ Versatile power machine

**bazz**.600

Shine your products with the fully automatic bazz.600.

The fast spinning discs apply an even amount of glaze to your products with minimal overspray and without unnecessary loss of product (re-use of spray mist).

 $\rightarrow$ 

- Stanleyweg 14462 GN GoesThe Netherlands
- +31 113 244 355
- © +31 6 15 95 35 29
- www.bazz.pro